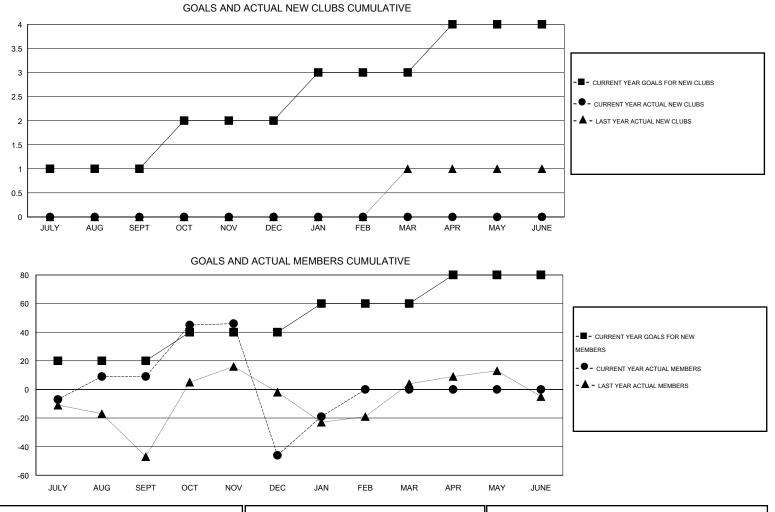

## LOCATION NEW YORK

GMT CA 1

| Clubs         |                  |                   |                  |                  | Members       |                    |                                     |                    |                  |
|---------------|------------------|-------------------|------------------|------------------|---------------|--------------------|-------------------------------------|--------------------|------------------|
|               | RESU             | LTS FOR 2014-2015 | i                |                  |               | RESU               | JLTS FOR 2014-2015                  |                    |                  |
| QUARTER       | NEW CLUB<br>GOAL | NEW CLUBS         | DROPPED<br>CLUBS | NET<br>GAIN/LOSS | QUARTER       | NEW MEMBER<br>GOAL | CHARTER AND<br>NEW MEMBERS<br>ADDED | DROPPED<br>MEMBERS | NET<br>GAIN/LOSS |
| JULY/AUG/SEPT | 1                | 0                 | 1                | -1               | JULY/AUG/SEPT | 20                 | 39                                  | 30                 | 9                |
| OCT/NOV/DEC   | 1                | 0                 | 1                | -1               | OCT/NOV/DEC   | 20                 | 74                                  | 129                | -55              |
| JAN/FEB/MAR   | 1                | 0                 | 0                | 0                | JAN/FEB/MAR   | 20                 | 37                                  | 10                 | 27               |
| APR/MAY/JUNE  | 1                | 0                 | 0                | 0                | APR/MAY/JUNE  | 20                 | 0                                   | 0                  | 0                |